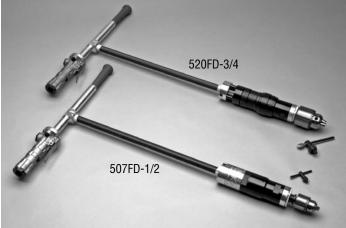

## 1/2" or 3/4" Drill Chucks **Floor Drills** 1.5-2.0 H.P. (1130-1500 W)

Air Inlet Size: 1/2" NPT Hose Size Recommendations: 1/2" (13mm) Chuck Size: 1/2" (13mm) or 3/4" (19mm) **Standard Equipment** 

• Tool • Drill Chuck Key • Operating Instructions and Service Manual

\*The range offered reflects the minimum to maximum operating speeds that this tool can be set. One must choose a speed within this range that best fits the application. Please examine the abrasive used with the tool for a maximum operating speed. The tool should be set at or below the maximum operating speed listed on the abrasive.