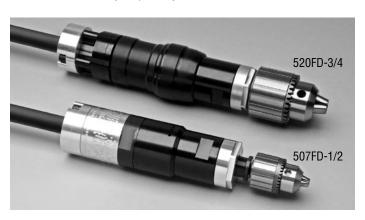

## 1/2" or 3/4" Drill Chucks **Floor Drills** 1.5-2.0 H.P. (1130-1500 W)

Air Inlet Size: 1/2" NPT Hose Size Recommendations: 1/2" (13mm) Chuck Size: 1/2" (13mm) or 3/4" (19mm) **Standard Equipment** 

• Tool • Drill Chuck Key • Operating Instructions and Service Manual

\*The range offered reflects the minimum to maximum operating speeds that this tool can be set. One must choose a speed within this range that best fits the application. Please examine the abrasive used with the tool for a maximum operating speed. The tool should be set at or below the maximum operating speed listed on the abrasive.