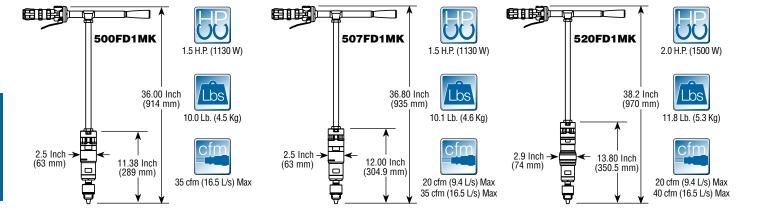

## 1/2" or 3/4" Drill Chucks **Floor Drills** 1.5-2.0 H.P. (1130-1500 W)

Air Inlet Size: 1/2" NPT Hose Size Recommendations: 1/2" (13mm) Chuck Size: 1/2" (13mm) or 3/4" (19mm) **Standard Equipment** 

• Tool • Drill Chuck Key • Operating Instructions and Service Manual

\*The range offered reflects the minimum to maximum operating speeds that this tool can be set. One must choose a speed within this range that best fits the application. Please examine the abrasive used with the tool for a maximum operating speed. The tool should be set at or below the maximum operating speed listed on the abrasive.