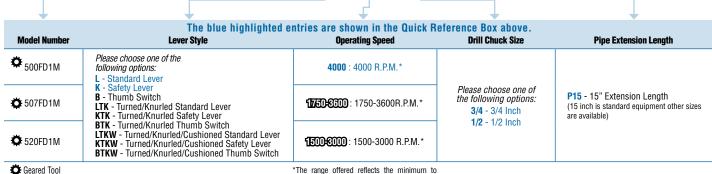

## **Quick Order Number Throttle Type** Model Chuck Maximum Number Size **Operating Speed Standard Lever Safety Lever** 500FD1M;D1/2 500FD1MK;D1/2 1/2" 4000 RPM 500FD1M 3/4" 500FD1M;D3/4 500FD1MK;D3/4

This chart has been provided as a means to quickly identify a particular tool. The ordering number's listed represent the most common versions of our tools. If more specialized versions are required, please build your model number per the following model number flow chart.