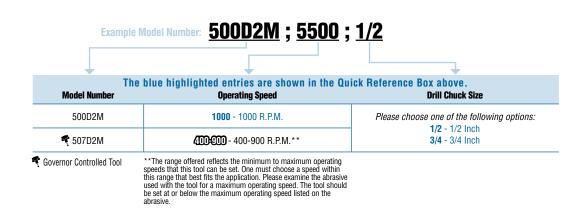

|  | <b>Quick Order Number</b> |            |                            |                 |
|--|---------------------------|------------|----------------------------|-----------------|
|  | Model Number              | Chuck Size | Maximum<br>Operating Speed | Ordering Number |
|  | 500D2M                    | 1/2"       | 1000 R.P.M                 | 500D2M;D1/2     |
|  |                           | 3/4"       |                            | 500D2M;D3/4     |

This chart has been provided as a means to quickly identify a particular tool. The ordering numbers listed represent the most common versions of our tools. If more specialized versions are required, please build your model number per the following model number flow chart.