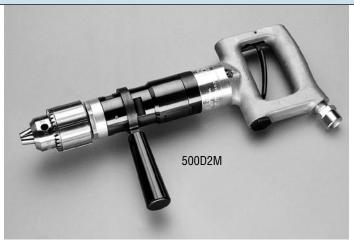

## In-Line Drills 1/2" or 3/4" Drill Chucks 1.5 H.P. (1130 W)

Air Inlet Size: 1/2" NPT Hose Size Recommendations: 1/2" (13 mm) Standard Equipment

- Tool
- . Operating Instructions and Service Manual
- · Chuck Key

|  | <b>Quick Order Number</b> |            |                            |                 |
|--|---------------------------|------------|----------------------------|-----------------|
|  | Model Number              | Chuck Size | Maximum<br>Operating Speed | Ordering Number |
|  | 500D2M                    | 1/2"       | 1000 R.P.M                 | 500D2M;D1/2     |
|  |                           | 3/4"       |                            | 500D2M;D3/4     |