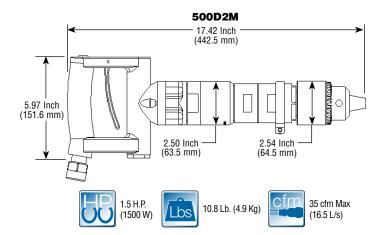

## In-Line Drills 1/2" or 3/4" Drill Chucks 1.5 H.P. (1130 W)

Air Inlet Size: 1/2" NPT Hose Size Recommendations: 1/2" (13 mm) Standard Equipment

- Tool
- . Operating Instructions and Service Manual
- · Chuck Key

|  | <b>Quick Order Number</b> |            |                            |                 |
|--|---------------------------|------------|----------------------------|-----------------|
|  | Model Number              | Chuck Size | Maximum<br>Operating Speed | Ordering Number |
|  | 500D2M                    | 1/2"       | 1000 R.P.M                 | 500D2M;D1/2     |
|  |                           | 3/4"       |                            | 500D2M;D3/4     |