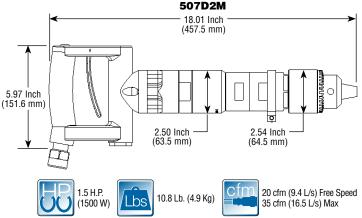

## In-Line Drills 1/2" or 3/4" Drill Chucks 1.5 H.P. (1130 W)

Air Inlet Size: 1/2" NPT Hose Size Recommendations: 1/2" (13 mm) Standard Equipment

- Tool
- . Operating Instructions and Service Manual
- · Chuck Key