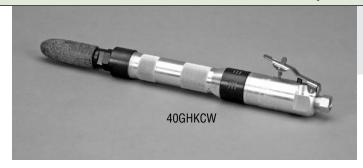

# **Horizontal Extended Grinders For 3/8-24 Cone Wheels**

0.9 H.P. (675 W)

Type 17R Cone Wheel

Type 18R Cone Wheel

Air Inlet Size: 1/4" NPT

**Hose Size Recommendations: 3/8" (9.5 mm)** 

**Extra Charge Accessories** 

### **Standard Equipment**

- Tool Operating Instructions and Service Manual
- 2 Wrenches (sizes based on options)

| Quick Order Number Horizontal Cone Wheel Grinders |              |                |              |  |  |  |
|---------------------------------------------------|--------------|----------------|--------------|--|--|--|
| Madal Nomban                                      | Rated Speed  | Throttle Type  |              |  |  |  |
| Model Number                                      |              | Standard Lever | Safety Lever |  |  |  |
| 40GH                                              | 22000 R.P.M. | 40GHCW         | 40GHKCW      |  |  |  |