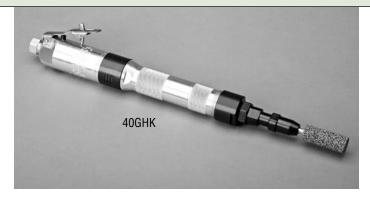

## **Fixed Size Collet Die Grinders for Carbide Burrs & Mounted Stones**

**Built In Collets** 0.9 H.P. (675 W)

Air Inlet Size: 1/4" NPT

Hose Size Recommendations: 3/8" (10 mm)

**Extra Charge Accessories** 

**40GH Series** 