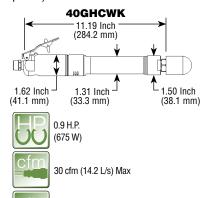

# **Horizontal Extended Grinders For 3/8-24 Cone Wheels**

0.9 H.P. (675 W)

Type 17R Cone Wheel

Type 18R Cone Wheel

Air Inlet Size: 1/4" NPT

**Hose Size Recommendations: 3/8" (9.5 mm)** 

**Extra Charge Accessories** 

### **Standard Equipment**

- Tool Operating Instructions and Service Manual
- 2 Wrenches (sizes based on options)

| Quick Order Number Horizontal Cone Wheel Grinders |              |                |              |  |  |  |
|---------------------------------------------------|--------------|----------------|--------------|--|--|--|
| Madal Nomban                                      | Rated Speed  | Throttle Type  |              |  |  |  |
| Model Number                                      |              | Standard Lever | Safety Lever |  |  |  |
| 40GH                                              | 22000 R.P.M. | 40GHCW         | 40GHKCW      |  |  |  |