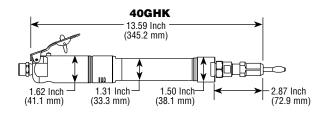

## **Fixed Size Collet Die Grinders for Carbide Burrs & Mounted Stones**

**Built In Collets** 0.9 H.P. (675 W)

Air Inlet Size: 1/4" NPT

Hose Size Recommendations: 3/8" (10 mm)

**Extra Charge Accessories** 

**40GH Series** 