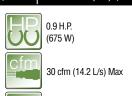

## **Fixed Size Collet Die Grinders for Carbide Burrs & Mounted Stones**

**Built In Collets** 0.9 H.P. (675 W)

Air Inlet Size: 1/4" NPT

Hose Size Recommendations: 3/8" (10 mm)

**Extra Charge Accessories** 