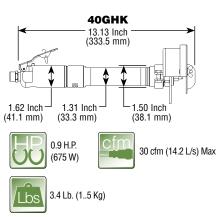

## **T<sup>®</sup>P CAT08 CLASSIC LINE**

40GHK

### **Grinders For Type 1 Wheels, Flap Wheels And Wire Wheels**

(41.1 mm)

Circular Wire Wheels Circular Flap Wheels S

0

## Type 1 Wheel

Air Inlet Size: 1/4" NPT

#### Hose Size Recommendations: 3/8" (9.5 mm)

(41.1 mm)

#### **Standard Equipment**

- Tool Operating Instructions and Service Manual
- 2 Wrenches (sizes based on options)

| Quick Order Number Horizontal T1 Wheel Grinders |                   |              |                |              |
|-------------------------------------------------|-------------------|--------------|----------------|--------------|
| Model<br>Number                                 | Guard Size        | Rated Speed  | Throttle Type  |              |
|                                                 |                   |              | Standard Lever | Safety Lever |
| 40GH                                            | 3 Inch<br>(75mm)  | 18000 R.P.M. | 40GH;301       | 40GHK;301    |
|                                                 | 4 Inch<br>(100mm) | 15000 R.P.M. | 40GH;401       | 40GHK;401    |