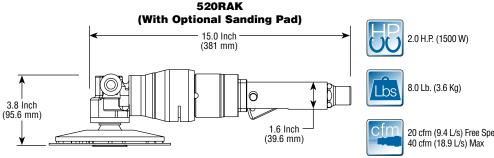

#### Air Inlet Size: 1/2" NPT Hose Size Recommendations: 1/2" (13 mm) **Standard Equipment**

- Tool Operating Instructions and Service Manual
- · 2 Wrenches (sizes based on options)

<sup>🕈</sup> Governor Controlled Tool 🛛 🔅 Geared Tool

20 cfm (9.4 L/s) Free Speed