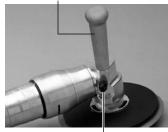

|                   |                  |                            | Standard<br>Throttle | Safety Throttle |  |  |
| 520RA                                                                                                                                                                                 | 5/8-11 X 0.9 Inch | 7 Inch           | 8000 RPM                   | 520RAXL;7SP          | 520RAXK;7SP     |  |  |
| The tools listed in this chart will be provided with an aluminum housing. Steel housing material is available.<br>See information below for the entire spectrum of options available. |                   |                  |                            |                      |                 |  |  |

Back Mountable Dead Handle



Spindle Lock





### Example Model Number: 520RA 2 XLTKW ; 8000;7SP

| +               | +                                          | ★                                                                                                                                                                                                                                                                                                                                                                                                                                                                           | ★                                                                                                                                                  |
|-----------------|---------------------------------