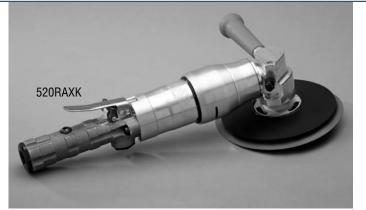

## **Right Angle Sanders for use with Abrasive Discs**

7" (180 mm) - 9" (230 mm) 2 H.P. (1500 W)

| Model<br>Number                                                                                                                                                                       | Spindle Thread    | Sanding Pad Size | Maximum<br>Operating Speed | Throttle Type        |                 |  |  |
|---------------------------------------------------------------------------------------------------------------------------------------------------------------------------------------|-------------------|------------------|----------------------------|----------------------|-----------------|--|--|
|                                                                                                                                                                                       |                   |                  |                            | Standard<br>Throttle | Safety Throttle |  |  |
| 520RA                                                                                                                                                                                 | 5/8-11 X 0.9 Inch | 7 Inch           | 8000 RPM                   | 520RAXL;7SP          | 520RAXK;7SP     |  |  |
| The tools listed in this chart will be provided with an aluminum housing. Steel housing material is available.<br>See information below for the entire spectrum of options available. |                   |                  |                            |                      |                 |  |  |