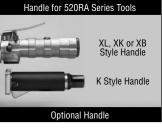

### Example Model Number: 520RA 2 XLTKW ; 8000;7SP

| +               | +                                          | ★                                                                                                                                                                                                                                                                                                                                                                                                                                                                           | ★                                                                                                                                                  |
|-----------------|--------------------------------------------|-----------------------------------------------------------------------------------------------------------------------------------------------------------------------------------------------------------------------------------------------------------------------------------------------------------------------------------------------------------------------------------------------------------------------------------------------------------------------------|----------------------------------------------------------------------------------------------------------------------------------------------------|
| Model<br>Number | The blue<br>Spindle Options                | highlighted entries are shown in the Quic<br>Lever Style                                                                                                                                                                                                                                                                                                                                                                                                                    | k Reference Box above.<br>Operating Speed/Sanding Pad Size                                                                                         |
| <b>\$</b> 520RA | 1 - 5/8-11 0.9 Inch<br>2 - 5/8-11 1.1 Inch | Please choose one of the following options:<br>K - Safety Lever<br>XL - Standard Lever<br>XK - Safety Lever<br>XB - Thumb Switch<br>XLTK - Turned/Knurled Standard Lever<br>XKTK - Turned/Knurled Thumb Switch<br>XLTKW - Turned/Knurled/Cushioned Standard Lever<br>XKTKW - Turned/Knurled/Cushioned Standard Lever<br>XKTKW - Turned/Knurled/Cushioned Standard Lever<br>XKTKW - Turned/Knurled/Cushioned Standard Lever<br>XKTKW - Turned/Knurled/Cushioned Thumb Switch | 6000;7SP - 6000 R.P.M. with 7 Inch Sanding Pad<br>6000;9SP - 6000 R.P.M. with 9 Inch Sanding Pad<br>8000;7SP - 8000 R.P.M. with 7 Inch Sanding Pad |