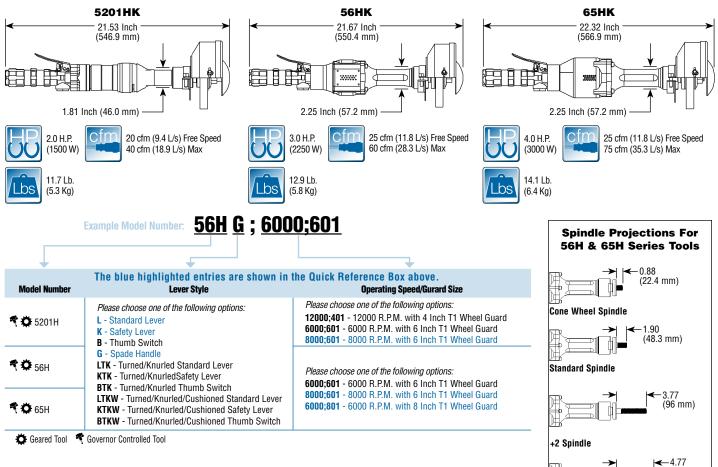

### Air Inlet Size: 1/2" NPT Hose Size Recommendations: 1/2" (13 mm) **Extra Charge Accessories**

- +2" and +3" spindles for use with wire buffing wheels (56H & 65H Series Only)
- Cone Wheel Adapters Adapters for Surface Finishing Wheels
- Reinforced Guards (56H & 65H Series Only)

### **Standard Equipment**

- Tool with Wheel Guard of Choice Wheel Flange Wheel Nut
- Wrench Operating Instructions and Service Manual

| Quick Order Number |            |                            |                      |            |            |                                                                                                                                                                                                                                                                                                 |
|--------------------|------------|----------------------------|----------------------|------------|------------|-------------------------------------------------------------------------------------------------------------------------------------------------------------------------------------------------------------------------------------------------------------------------------------------------|
| Model Number       | Guard Size | Maximum<br>Operating Speed | Throttle Handle Type |            |            |                                                                                                                                                                                                                                                                                                 |
|                    |            |                            | Standard             | Safety     | Spade      | This chart has been provided as a means to<br>quickly identify a particular tool. The ordering<br>numbers listed represent the most common<br>versions of our tools. If more specialized versions<br>are required, please build your model number per<br>the following model number flow chart. |
| 5201H              | 6          | 8000 RPM                   | 5201HL;601           | 5201HK;601 | 5201HG;601 |                                                                                                                                                                                                                                                                                                 |
| 56H                | 6          |                            | 56HL;601             | 56HK;601   | 56HG;601   |                                                                                                                                                                                                                                                                                                 |
|                    | 8          | 6000 RPM                   | 56HL;801             | 56HK;801   | 56HG;801   |                                                                                                                                                                                                                                                                                                 |
| 65H                | 6          | 8000 RPM                   | 65HL;601             | 65HK;601   | 65HG;601   |                                                                                                                                                                                                                                                                                                 |
|                    | 8          | 6000 RPM                   | 65HL;801             | 65HK;801   | 65HG;801   |                                                                                                                                                                                                                                                                                                 |
|                    | 0          | 000011110                  | 00112,001            | 001111,001 | 00110,001  |                                                                                                                                                                                                                                                                                                 |

ARGE HORIZONTAL GRINDERS

(121 mm)

WARNING: Follow all recommendations from component and abrasive manufacturers for speeds and proper usage.

+3 Spindle