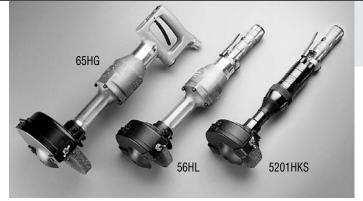

## 5201H, 56H & 65H Series

## Large Horizontal Grinders For Type 1 Wheels, Flap Wheels and Wire Wheels

4" (100 mm) - 8" (200 mm) 2-4 H.P. (1500-3000 W)

Type 1 Wheel

Surface Finishing Wheel Circular Wire Wheel

0