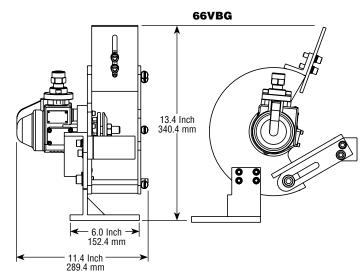

**Bench Grinder** 4 H.P. (3000 W)

| Quick Order Number                                                                                                                                          |                 |            |                 |
|-------------------------------------------------------------------------------------------------------------------------------------------------------------|-----------------|------------|-----------------|
| Model Number                                                                                                                                                | Operating Speed | Guard Size | Ordering Number |
| ₹ 66VBG                                                                                                                                                     | 6000 R.P.M.     | 9 Inch     | 66VBG;9         |
| ₹\$ 662VBG                                                                                                                                                  | 3300 R.P.M.     |            | 662VBG;9        |
| Other speeds are available. Please contact us for details.                                                                                                  |                 |            |                 |
| This chart has been provided as a means to quickly identify a particular tool. The ordering numbers listed represent the most common versions of our tools. |                 |            |                 |

Spindle Output: 5/8-11

52.5 Lb. (23.5 Kg)

25 cfm (11.8 L/s) Free Speed 75 cfm (35.4 L/s) Max

Spindle Output: 1.0-12

(3000 W)

57.5 Lb. (26.0 Kg)

25 cfm (11.8 L/s) Free Speed 75 cfm (35.4 L/s) Max