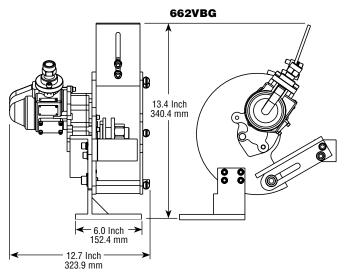

**Bench Grinder** 4 H.P. (3000 W)

| Quick Order Number                                                                                                                                          |                 |            |                 |
|-------------------------------------------------------------------------------------------------------------------------------------------------------------|-----------------|------------|-----------------|
| Model Number                                                                                                                                                | Operating Speed | Guard Size | Ordering Number |
| ₹ 66VBG                                                                                                                                                     | 6000 R.P.M.     | 9 Inch     | 66VBG;9         |
| ₹\$ 662VBG                                                                                                                                                  | 3300 R.P.M.     |            | 662VBG;9        |
| Other speeds are available. Please contact us for details.                                                                                                  |                 |            |                 |
| This chart has been provided as a means to quickly identify a particular tool. The ordering numbers listed represent the most common versions of our tools. |                 |            |                 |

Spindle Output: 5/8-11

52.5 Lb. (23.5 Kg)

25 cfm (11.8 L/s) Free Speed 75 cfm (35.4 L/s) Max

Spindle Output: 1.0-12

(3000 W)

57.5 Lb. (26.0 Kg)

25 cfm (11.8 L/s) Free Speed 75 cfm (35.4 L/s) Max