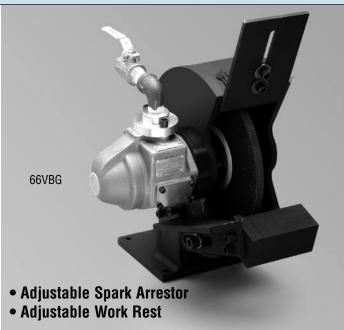

**Bench Grinder** 4 H.P. (3000 W)

| Quick Order Number                                                                                                                                          |                 |            |                 |
|-------------------------------------------------------------------------------------------------------------------------------------------------------------|-----------------|------------|-----------------|
| Model Number                                                                                                                                                | Operating Speed | Guard Size | Ordering Number |
| ₹ 66VBG                                                                                                                                                     | 6000 R.P.M.     | 9 Inch     | 66VBG;9         |
| ₹\$ 662VBG                                                                                                                                                  | 3300 R.P.M.     |            | 662VBG;9        |
| Other speeds are available. Please contact us for details.                                                                                                  |                 |            |                 |
| This chart has been provided as a means to quickly identify a particular tool. The ordering numbers listed represent the most common versions of our tools. |                 |            |                 |

## Air Inlet Size: 1/2" NPT Hose Size Recommendations: 1/2" (13 mm) **Standard Equipment**

- Tool
- Drive Flange Wrench
- Operating Instructions and Service Manual

This tool employs the higher speed production abrasive wheels normally used with pneumatic hand tools.